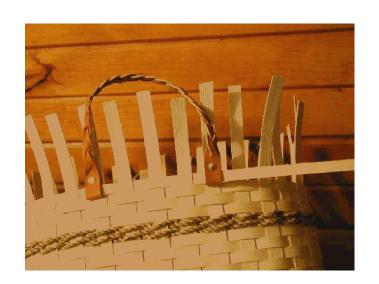

Soak all of the weavers. Over and under weave the following rows:

3 rows - 3/8" flat reed

- 1 row 5/8" flat dyed pink row
- 1 row 3/8" flat reed
- 1 row 5/8" flat dyed pink row
- 14 rows 3/8" flat reed

When weaving the 14th row of 3/8" reed, be sure to slip the weaver through the handle loops at the 3rd and 7th stake positions on both sides of the basket. (See above picture.)