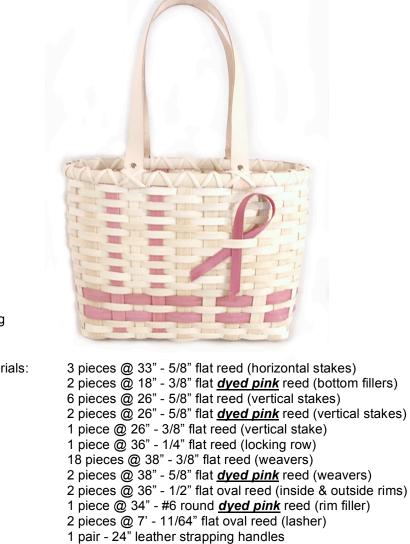

## Breast Cancer Awareness Tote Basket

Base: 3" x 10 1/2" Filled Sides: 9" Handle: Leather Strapping

Materials:

1 piece @ 12" - 1/2" flat dyed pink reed (bow)

Soak the stake pieces, bottom fillers, and locking row for several minutes until pliable. Find the rough sides and mark the centers. Lay out the three - 33" stakes horizontally in front of you rough sides up. Place the two bottom filler pieces in between the three stakes. Lifting stake #'s 1 and 3, slide a 26" vertical stake under the two lifted stakes, and over the center horizontal stake and its fillers. Over and under weave four - 5/8" natural vertical stakes to the right of the center stake. Over and under weave to the left of the center vertical stake: one - 5/8" flat dyed pink stake, one - 3/8" flat reed stake, one - 5/8" flat dyed pink stake, and one - 5/8" flat natural stake. Square up the base to 10" x 2 1/2". Criss-cross fold, clip, and tuck the filler pieces into the third stakes from each end of the base, (to the inside bottom of the basket). Weave in the locking row. Upsett the stakes.